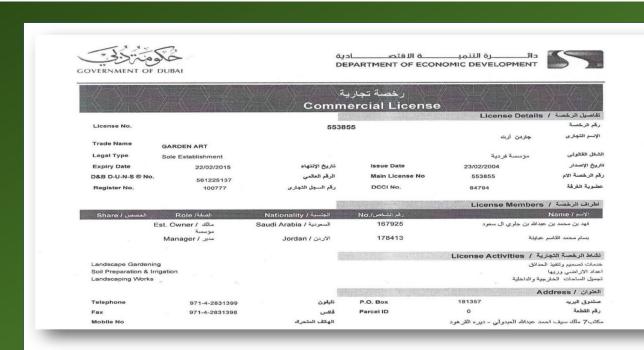

ـــــــــ                                                                              |
| مصدره: الرياض                           | ۱ £ ۰ ۷/۰<br>المؤسسة بسجل مدينة الريــا <b>ن</b> | ن عبدالله بن جلوي ال سعود<br>تاریخت : ۲۰۰۹                      | اسم المدير أو الوكيل المفوض : الامير / فهد بن محمد بر<br>الجنسيــــــــــــــــــــــــــــــــــــ                                                                              |
| مصدره: الرياض<br>۱۹۳۲/۰۷/۱۱             | ۱ £ ۰ ۷/۰<br>المؤسسة بسجل مدينة الريــا <b>ن</b> | ن عبدالله بن جلوي ال سعود<br>تاریخه : ۱٬۰۹<br>بأنه تم تسجیل هذه | اسم المدير أو الوكيل المفوض: الامير / فهد بن محمد بر<br>الجنسية: سعودي<br>رقم السجل المدني - الإقامة: ۰۰۱۰۲۳۸۳۱۳۳ سلطات<br>سلطات المدير<br>يشهد مكتب السجل التجاري بمدينة الرياض |

### Company License in Dubai





**Landscaping & Irrigation** 

### **Disclaimer**

We acknowledge that any written transactions or contracts subsequently entered into will be bounded to the existing laws and regulations of the United Arab Emirates and Saudi Arabia.

We hereby declare that the contents and information provided in the Prequalification Documents of Garden Art Landscaping and Irrigation is true and correct to the best of our knowledge.

Should the client require additional statements and information; we shall be more than happy and agree to furnish the additional information required.

Name : Bassam Ababneh

Mob : +966505223776

Position : Managing Director - Garden Art

E-mail : Contact@gardenartme.com



Landscaping & Irrigation

### THANK YOU FOR YOUR TIME.

• For any queries please contact us at

con